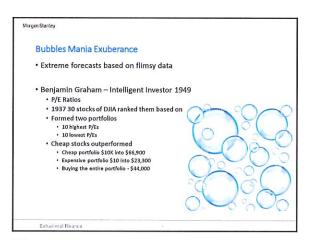

timism Bias                                              |       |               |              |          |
| Belief that our chances of e<br>that of the average person |       | ng a negative | event are lo | wer than |
| 1980 study by Neil Weinste<br>emotional reasons. Not ev    |       |               | gnitive and  | - r      |
| • 120 Female College Stu                                   | dents |               | Im           | -        |
| <ul> <li>93% Above average dri</li> </ul>                  | vers  |               | Imposs       | ible Y   |
| Protects our self-esteem                                   |       |               | Post         |          |
|                                                            |       |               | D            | olole    |