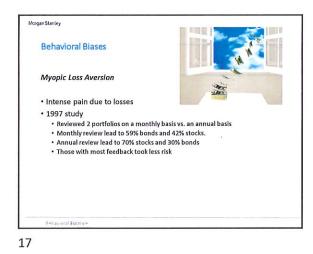

|

Too timid – focus on risks associated with a single action rather than considering risk in the aggregate
Use intuition shared in large part by how accessible information is, or importantly, how easily that information may come to mind.

• Involves binary thinking, in terms of either/or



14

Behavioral Finance

















| rgan Slanley                                               |       |               |              |          |
|------------------------------------------------------------|-------|---------------|--------------|----------|
| Behavioral Biases                                          |       |               |              |          |
| Optimism Bias                                              |       |               |              |          |
| Belief that our chances of e<br>that of the average person |       | ng a negative | event are lo | wer than |
| 1980 study by Neil Weinste<br>emotional reasons. Not ev    |       |               | gnitive and  | - r      |
| • 120 Female College Stu                                   | dents |               | Im           | -        |
|