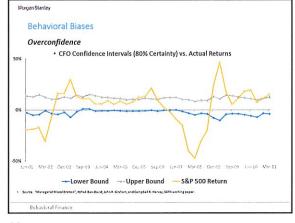

|

Too timid – focus on risks associated with a single action rather than considering risk in the aggregate
Use intuition shared in large part by how accessible information is, or importantly, how easily that information may come to mind.

• Involves binary thinking, in terms of either/or



14

Behavioral Finance

















| rgan Slanley                                               |       |               |              |          |
|------------------------------------------------------------|-------|---------------|--------------|----------|
| Behavioral Biases                                          |       |               |              |          |
| Optimism Bias                                              |       |               |              |          |
| Belief that our chances of e<br>that of the average person |       | ng a negative | event are lo | wer than |
| 1980 study by Neil Weinste<br>emotional reasons. Not ev    |       |               | gnitive and  | - r      |
| • 120 Female College Stu                                   | dents |               | Im           | -        |
| <ul