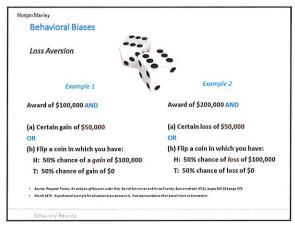

|

Too timid – focus on risks associated with a single action rather than considering risk in the aggregate
Use intuition shared in large part by how accessible information is, or importantly, how easily that information may come to mind.

• Involves binary thinking, in terms of either/or



14

Behavioral Finance

















| rgan Slanley                                               |       |               |              |          |
|------------------------------------------------------------|-------|---------------|--------------|----------|
| Behavioral Biases                                          |       |               |              |          |
| Optimism Bias                                              |       |               |              |          |
| Belief that our chances of e<br>that of the average person |       | ng a negative | event are lo | wer than |
| 1980 study by Neil Weinste<br>emotional reasons. Not ev    |       |               | gnitive and  | - r      |
| • 120 Female College Stu                                   | dents |               | Im           | -